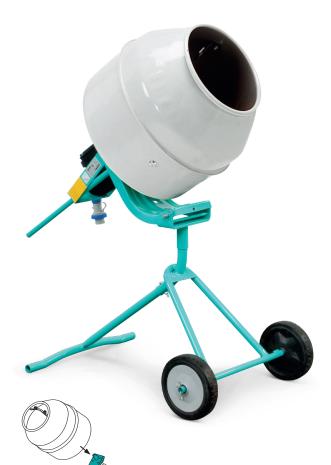

# **Standard Equipment**

- ✓ Single-phase 230V/50Hz motor
- Gearmotor in die-cast aluminium with gears in oil bath protected by a shatter-resistant plastic housing;
- Available in the versions with steel drum and poly drum (HDPE)
- IP 55 switch with no-volt coil and IP 67 plug
- Electric safety: built to EN 60204-1 double insulation norms, protected against spraying water (IP 55), overload and also against inadvertent starting again after a power failure.
- Steel mixing paddles
- ✓ Packing: cardboard