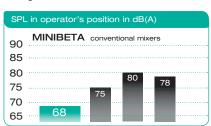

### **Applications**

The simplicity of assembly/disassembly and a low noise level of 63 dB(A) make it particularly suitable for working indoors.

## **Maximum silence**

The Minibeta is extremely quiet. The noise level of 63 dB(A) makes it possible to work indo causing bother.

| oors without | Drum capacity              |       | 138           |
|--------------|----------------------------|-------|---------------|
|              | Batch output               | 1     | ~100          |
|              | Drum diameter              | mm    | 610           |
|              | Wheel dimensions           | Ø mm  | 250x60        |
|              | Motor power rate           | kW    | 0.3           |
|              | Running current            | А     | 2.8           |
|              | SPL in operator's position | dB(A) | 63            |
| 78           | Machine weight             | kg    | 55            |
|              | Machine dim. w/l/h         | mm    | 720/1300/1430 |
| ······       | Packing dim. w/l/h         | mm    | 665/665/675   |