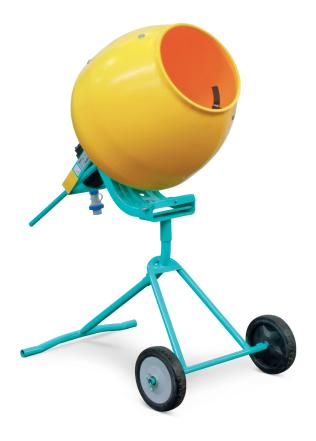

# **Standard Equipment**

- ✓ Single-phase 230V/50Hz motor
- Gearmotor in die-cast aluminium with gears in oil bath protected by a shatter-resistant plastic housing;
- Available in the versions with steel drum and poly drum (HDPE)
- IP 55 switch with no-volt coil and IP 67 plug
- Electric safety: built to EN 60204-1 double insulation norms, protected against spraying water (IP 55), overload and also against inadvertent starting again after a power failure.
- Steel mixing paddles
- ✓ Packing: cardboard